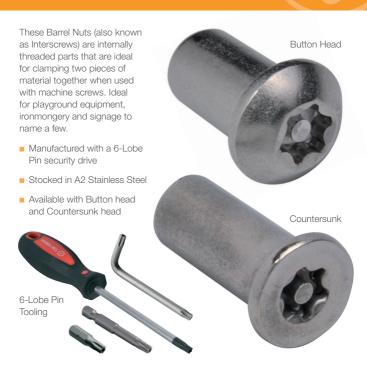

## **Barrel Nut**

## Ensures maximum security when clamping two materials together.

## **Stock Range:**

Button Head

Box Qty 100

| Length Gauge | 10mm | 12mm | 16mm | 20mm | 25mm | 30mm | DRIVER<br>SIZE |
|--------------|------|------|------|------|------|------|----------------|
| M4           |      |      |      |      |      |      | T20            |
| M5           |      |      |      |      |      |      | T25            |
| M6           |      |      |      |      |      |      | T30            |
| M8           |      |      |      |      |      |      | T40            |
| M10          |      |      |      |      |      |      | T45            |

Countersunk

Box Qty 100

| Length Gauge | 12mm     | 16mm | 20mm | 25mm | DRIVER<br>SIZE |
|--------------|----------|------|------|------|----------------|
| M4           | <b>V</b> |      |      |      | T20            |
| M5           |          | _    |      |      | T25            |
| M6           |          | _    |      |      | T30            |
| M8           |          |      | _    |      | T40            |
| M10          |          |      |      | _    | T45            |