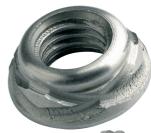

## Scroll<sup>™</sup> Nut

High security removable nut with a unique 'Scroll' drive.

The rounded design of this nut gives no sharp angles to provide grip for normal hand tools. It can only be installed and removed using the matching Scroll™ driver socket.

Patented Scroll™ design is interesting and pleasing to the eye.

- Stocked in 303 S31 Stainless Steel
- Scroll<sup>™</sup> drive available to order in bolt form
- The smallest and largest security nut available from stock – M3 to M30