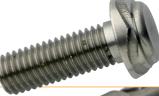

Patented Scroll™ design is interesting and pleasing to the eye.

- Stocked in 303 S31 Stainless Steel
- Scroll<sup>™</sup> drive available to order in bolt form
- The smallest and largest security nut available from stock – M3 to M30