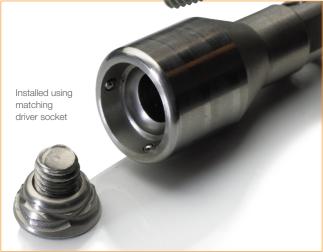

## Scroll<sup>™</sup> Nut

High security removable nut with a unique 'Scroll' drive.

The rounded design of this nut gives no sharp angles to provide grip for normal hand tools. It can only be installed and removed using the matching Scroll™ driver socket.

## How it works: