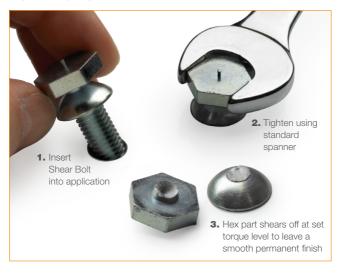

## **Shear Bolts**

The Shear System is a high security permanent fastener.

Both the Shear Bolt and the Shear Nut have a hexagon part which shears off at a predetermined torque. Installed using standard hex socket or spanner. Once installed, the Shear Bolt leaves a tamper resistant head.

## How it works: