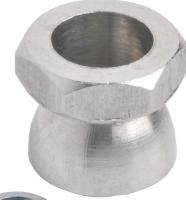

## **Shear Nuts**

The Shear System is a high security permanent fastener.

Both the Shear Nut and the Shear Bolt have a hexagon part which shears off at a predetermined torque. Installed using standard hex socket or spanner. Once installed, the Shear Nut leaves a tamper resistant cone.

Shear Nuts stocked in;
Zinc Plated (CR-3) Steel
Galvanised Steel
A2 Stainless Steel
A4 Stainless Steel