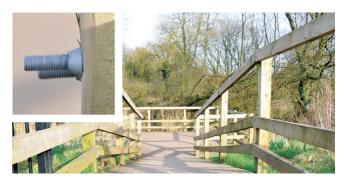

## **Shear Nuts**

The Shear System is a high security permanent fastener.

Both the Shear Nut and the Shear Bolt have a hexagon part which shears off at a predetermined torque. Installed using standard hex socket or spanner. Once installed, the Shear Nut leaves a tamper resistant cone.