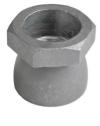

## **Shear Nuts**

The Shear System is a high security permanent fastener.

Both the Shear Nut and the Shear Bolt have a hexagon part which shears off at a predetermined torque. Installed using standard hex socket or spanner. Once installed, the Shear Nut leaves a tamper resistant cone.

Shear Nuts stocked in;
Zinc Plated (CR-3) Steel
Galvanised Steel
A2 Stainless Steel
A4 Stainless Steel