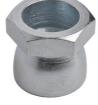

## **Shear Nuts**

The Shear System is a high security permanent fastener.

Both the Shear Nut and the Shear Bolt have a hexagon part which shears off at a predetermined torque. Installed using standard hex socket or spanner. Once installed, the Shear Nut leaves a tamper resistant cone.

Shear Nuts stocked in;
Zinc Plated (CR-3) Steel
Galvanised Steel
A2 Stainless Steel
A4 Stainless Steel